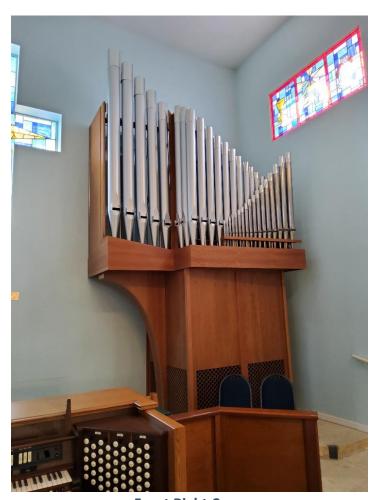

The R. A. Colby Pipe Organ Co. is installing seven ranks of authentic pipes in the front of the sanctuary, housed in two separate cases flanking each side of the stained glass Cross. These seven ranks are contained in the Great and Pedal divisions of the organ.

Pipework is installed in both front cases for the following ranks:

#### **GREAT**

| 8 Principal    | 61 pipes |
|----------------|----------|
| 8 Bourdon      | 61 pipes |
| 4 Octave       | 61 pipes |
| 4 Spitzflote   | 61 pipes |
| 2 Super Octave | 61 pipes |
| 2 Waldflote    | 61 pipes |

#### **PEDAL**

8 Octave 32 pipes 4 Choral Bass 12 pipes

**Front Left Case** 