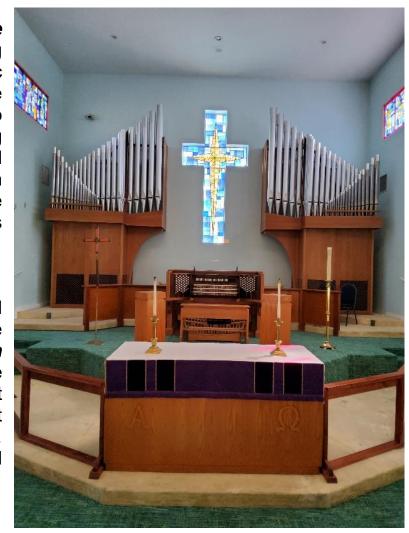

## Walker<sup>TC</sup> - R.A. Colby Organ

Christ Lutheran Church Englewood, FL Organist: Richard Benedum

We celebrate a new hybrid organ that is nearing final installation in south Sarasota! The congregation of Christ Lutheran Church in Englewood, FL is welcoming the new organ as a generous donation by AGO chapter member Allen Dreyfuss. The previous organ was deemed woefully inadequate and in need of replacement. With recovery from Hurricane Ian underway for the sanctuary, this seemed a most appropriate time to replace the organ with a much more capable instrument!

The R. A. Colby Pipe Organ Co. is installing seven ranks of authentic pipes in the front of the sanctuary, housed in two separate cases flanking each side of the stained glass Cross. These seven ranks are contained in the Great and Pedal divisions of the organ.

The console and digital stops are furnished by the *Walker Technical Organ Co*. The digital stops are located in the front left case (Swell, Solo), front right case (Great, Choir, Pedal), and rear wall (Antiphonal).