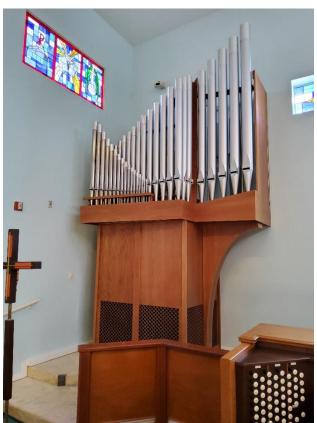

The R. A. Colby Pipe Organ Co. is installing seven ranks of authentic pipes in the front of the sanctuary, housed in two separate cases flanking each side of the stained glass Cross. These seven ranks are contained in the Great and Pedal divisions of the organ.

Pipework is installed in both front cases for the following ranks:

#### **GREAT**

| 8 Principal    | 61 pipes |
|----------------|----------|
| 8 Bourdon      | 61 pipes |
| 4 Octave       | 61 pipes |
| 4 Spitzflote   | 61 pipes |
| 2 Super Octave | 61 pipes |
| 2 Waldflote    | 61 pipes |

#### **PEDAL**

8 Octave 32 pipes 4 Choral Bass 12 pipes

**Front Left Case** 