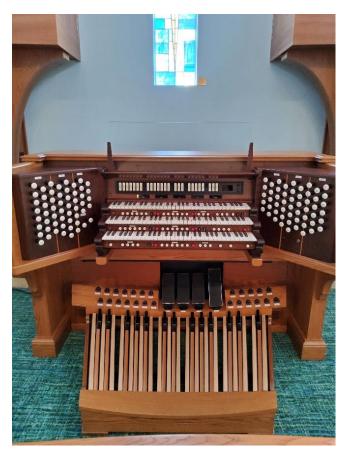

The console and digital stops are furnished by the *Walker Technical Organ Co*. The digital stops are located in the front left case (Swell, Solo), front right case (Great, Choir, Pedal), and rear wall (Antiphonal).

The organ features the following:

- 3 manual custom console of oak/ walnut drawknob construction
- 70 stops
- 6 divisions:

Swell Pedal

Great Antiphonal (floating)

Choir Solo (floating)

- 4 expression shoes (Choir, Swell, Solo, Crescendo)
  - 200 levels of memory
    - with download to USB device
  - Built in performance recorder (sequencer) for playback
  - Velocity-keying sensitivity on all manuals for MIDI applications